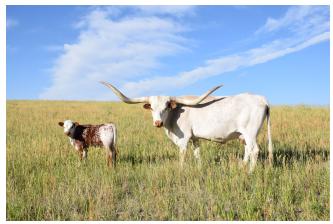

## **M2 IRISH CREAM**

| Date of Birth:  | 03/1  |
|-----------------|-------|
| Registration 1: | CTI   |
| Sale Price:     | \$6,5 |
| Breeder:        | M2    |
| Owner:          | Gro   |
|                 |       |

17/2018 309982 500.00 Land and Cattle ve Cattle Company

M2 IRISH CREAM BRINGS THE BEST OF VANILLA MILKSHAKE - OVER 90" DAM AND LEGENDARY WS JAMAKIZM. EASY KEEPER, GREAT MOTHER, EATS OUT OF YOUR HAND. PARENT VERIFIED AND DNA ON FILE AT THE TLBAA. CONFIRMED BRED TO M2 COBRA FOR 2025 CALF.

**Total Horn:** TTT:

77.7500 on 07/11/2020 84.0000 on 09/20/2024

Courtesy of Rocky Mountain Longhorns

SHADOWIZM

THE SHADOW

CIRCLE K DONOVAN

Miss Widespread 174/61

J.R. GRAND SLAM