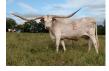

## **M2 IRISH CREAM**

| Date of Birth:  | 03/1  |
|-----------------|-------|
| Registration 1: | CTI   |
| Sale Price:     | \$6,5 |
| Breeder:        | M2    |
| Owner:          | Gro   |
|                 |       |

17/2018 309982 500.00 Land and Cattle ve Cattle Company

M2 IRISH CREAM BRINGS THE BEST OF VANILLA MILKSHAKE - OVER 90" DAM AND LEGENDARY WS JAMAKIZM. EASY KEEPER, GREAT MOTHER, EATS OUT OF YOUR HAND. PARENT VERIFIED AND DNA ON FILE AT THE TLBAA. CONFIRMED BRED TO M2 COBRA FOR 2025 CALF.