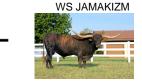

17/2018 309982 500.00 Land and Cattle ve Cattle Company

M2 IRISH CREAM BRINGS THE BEST OF VANILLA MILKSHAKE - OVER 90" DAM AND LEGENDARY WS JAMAKIZM. EASY KEEPER, GREAT MOTHER, EATS OUT OF YOUR HAND. PARENT VERIFIED AND DNA ON FILE AT THE TLBAA. CONFIRMED BRED TO M2 COBRA FOR 2025 CALF.